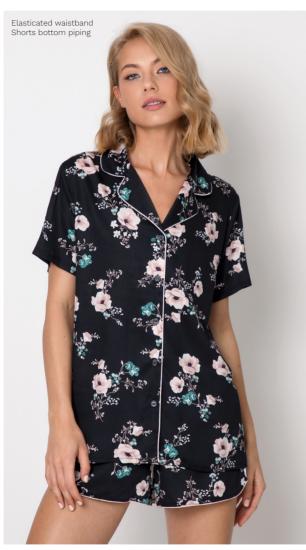

(III)

AISHA PAJAMA SHORT

XS S M L XL XXL 100% viscose 100% viscose

CHRISTINE PAJAMA SHORT XS S M L XL Top: 97% polyester 3% elastane Bottom: 100% viscose

1/2 length sleeves Longline, deep cut top Chest pocket High-waist, wide-leg pants Elasticated waistband Side pockets CELESTE PAJAMA LONG XS S M L XL XXL 100% viscose