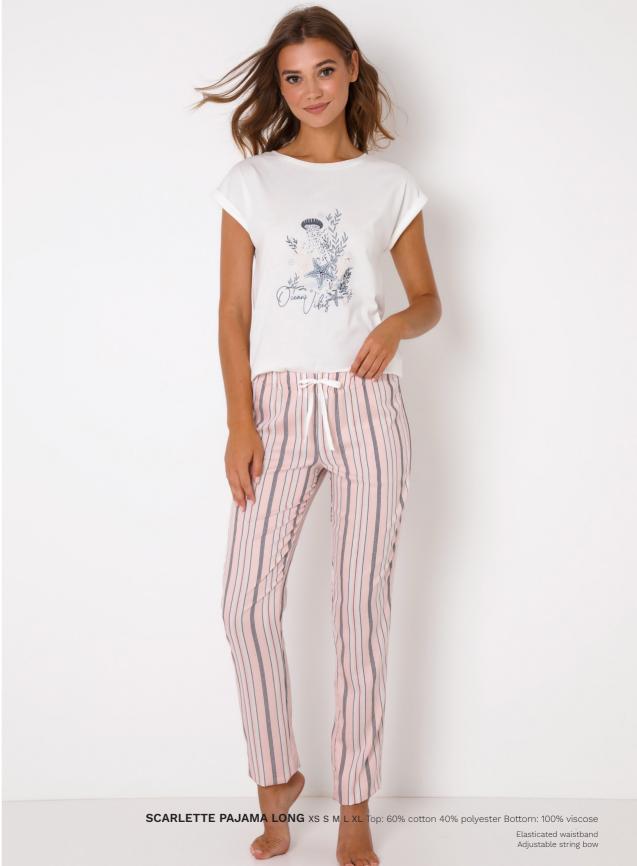

Top: 60% cotton 40% polyester

Bottom: 100% viscose

Buttoned top Elasticated waistband Adjustable string bow

69

BETINA PAJAMA SHORT XS S M L XL Top: 60% cotton 40% polyester Bottom: 100% viscose

Elasticated waistband Adjustable string bow Side pockets