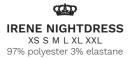

# $\begin{array}{c} \textbf{VANESSA PAJAMA SHORT} \\ & \text{XS S M L XL} \end{array}$

Top: 50% cotton 50% modal Bottom: 100% viscose

(III) IRENE GOWN XS S M L XL XXL 97% polyester 3% elastane

ROSALIE PAJAMA SHORT