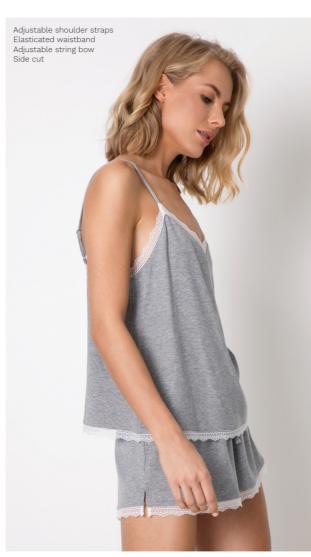

Top: 60% cotton 40% polyester

Bottom: 100% viscose

Buttoned top Elasticated waistband Adjustable string bow

69

BETINA PAJAMA SHORT XS S M L XL Top: 60% cotton 40% polyester Bottom: 100% viscose

Elasticated waistband Adjustable string bow Side pockets