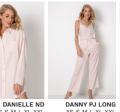

# PERRI PAJAMA SHORT XS S M L XL

Top: 97% polyester 3% elastane Bottom: 100% viscose

DANNY PAJAMA SHORT

XS S M L XL XXL

60% viscose 40% polyester

DANNY PAJAMA LONG
XS S M L XL XXL
60% viscose 40% polyester

PERRI P.I SHORT XS S M L XL

LEYA PJ LONG

 $\mathsf{XS} \; \mathsf{S} \; \mathsf{M} \; \mathsf{L} \; \mathsf{XL} \; \mathsf{XXL}$ 

ROSALIF PLLONG XS S M L XL XXL

XS S M L XL XXL

ROSALIE PJ SHORT

ROSIE PJ SHORT