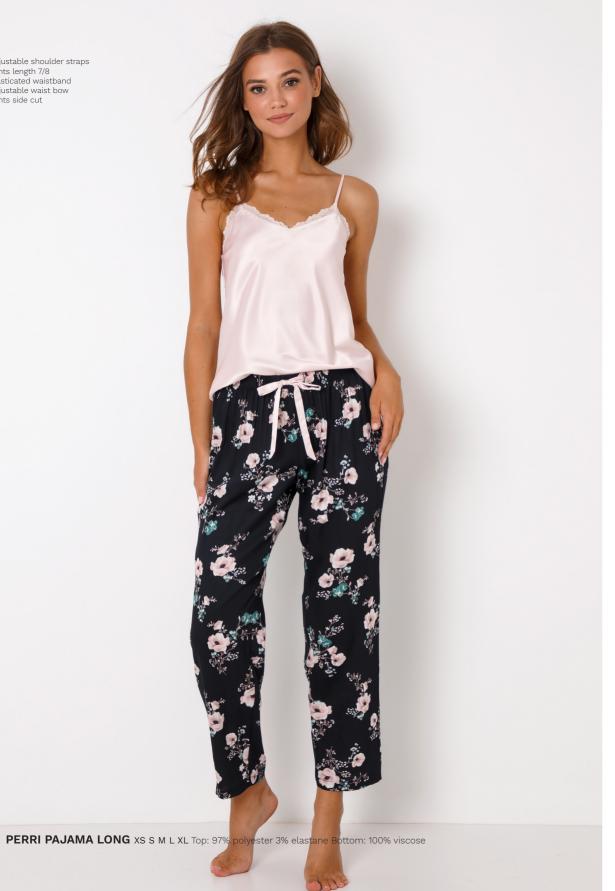

XS S M L XL

100% viscose

Adjustable shoulder straps Pants length 7/8 Elasticated waistband Adjustable waist bow Pants side cut

Adjustable shoulder straps Elasticated waistband Adjustable waist bow Shorts side cut

# PERRI PAJAMA SHORT XS S M L XL

Top: 97% polyester 3% elastane Bottom: 100% viscose

DANNY PAJAMA SHORT

XS S M L XL XXL

60% viscose 40% polyester

DANNY PAJAMA LONG
XS S M L XL XXL
60% viscose 40% polyester