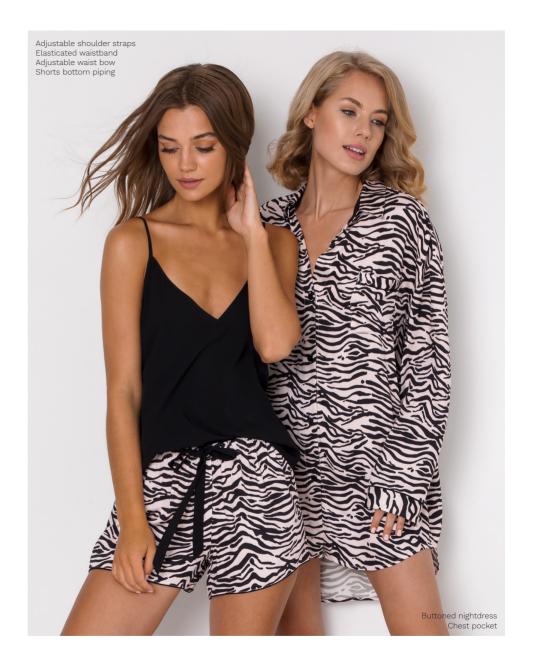

XS S M L XL

100% viscose

Adjustable shoulder straps Pants length 7/8 Elasticated waistband Adjustable waist bow Pants side cut

Adjustable shoulder straps Elasticated waistband Adjustable waist bow Shorts side cut

(III)

AISHA PAJAMA SHORT

XS S M L XL XXL 100% viscose 100% viscose

CHRISTINE PAJAMA SHORT XS S M L XL Top: 97% polyester 3% elastane Bottom: 100% viscose

1/2 length sleeves Longline, deep cut top Chest pocket High-waist, wide-leg pants Elasticated waistband Side pockets CELESTE PAJAMA LONG XS S M L XL XXL 100% viscose