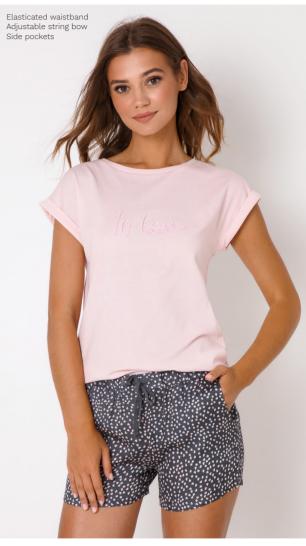

Top: 60% cotton 40% polyester

Bottom: 100% viscose

Buttoned top Elasticated waistband Adjustable string bow

69

BETINA PAJAMA SHORT XS S M L XL Top: 60% cotton 40% polyester Bottom: 100% viscose

Elasticated waistband Adjustable string bow Side pockets