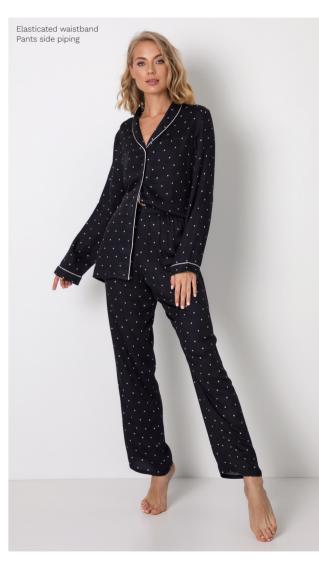

(III)

AISHA PAJAMA SHORT

XS S M L XL XXL 100% viscose 100% viscose

CHRISTINE PAJAMA SHORT XS S M L XL Top: 97% polyester 3% elastane Bottom: 100% viscose

1/2 length sleeves Longline, deep cut top Chest pocket High-waist, wide-leg pants Elasticated waistband Side pockets CELESTE PAJAMA LONG XS S M L XL XXL 100% viscose

CELESTE PAJAMA SHORT

XS S M L XL XXL

100% viscose

13

NOELLE PAJAMA SHORT

XS S M L XL XXL 60% viscose 40% polyester NOELLE PAJAMA LONG
XS S M L XL XXL
60% viscose 40% polyester

CAROLINE PAJAMA LONG
XS S M L XL
Top: 100% viscose
Bottom: 100% polyester