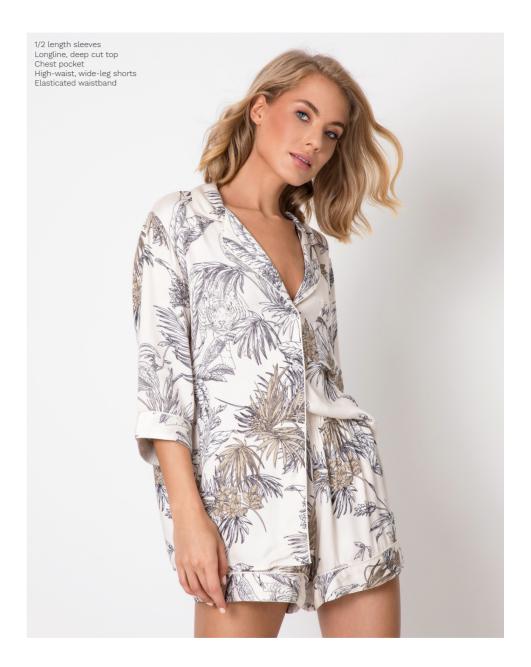

(III)

AISHA PAJAMA SHORT

XS S M L XL XXL 100% viscose 100% viscose

CHRISTINE PAJAMA SHORT XS S M L XL Top: 97% polyester 3% elastane Bottom: 100% viscose

1/2 length sleeves Longline, deep cut top Chest pocket High-waist, wide-leg pants Elasticated waistband Side pockets CELESTE PAJAMA LONG XS S M L XL XXL 100% viscose