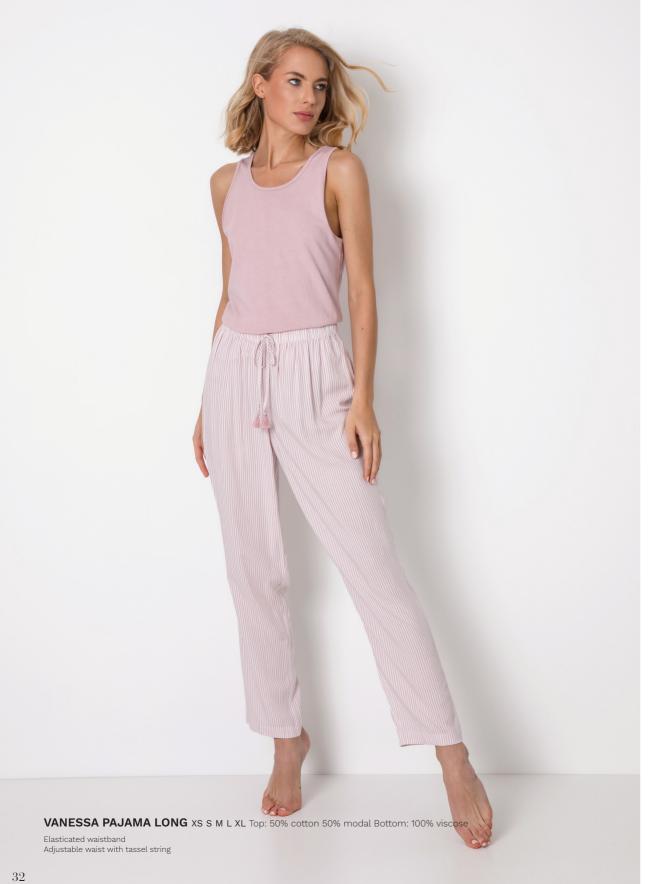

# $\begin{array}{c} \textbf{VANESSA PAJAMA SHORT} \\ & \text{XS S M L XL} \end{array}$

Top: 50% cotton 50% modal Bottom: 100% viscose

(III) IRENE GOWN XS S M L XL XXL 97% polyester 3% elastane

ROSALIE PAJAMA SHORT