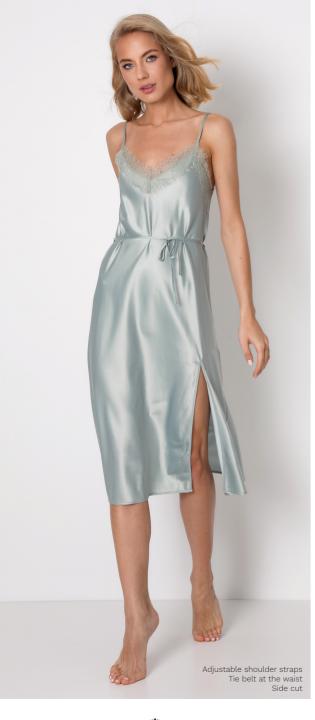

# $\begin{array}{c} \textbf{VANESSA PAJAMA SHORT} \\ & \text{XS S M L XL} \end{array}$

Top: 50% cotton 50% modal Bottom: 100% viscose

(III) IRENE GOWN XS S M L XL XXL 97% polyester 3% elastane

ROSALIE PAJAMA SHORT