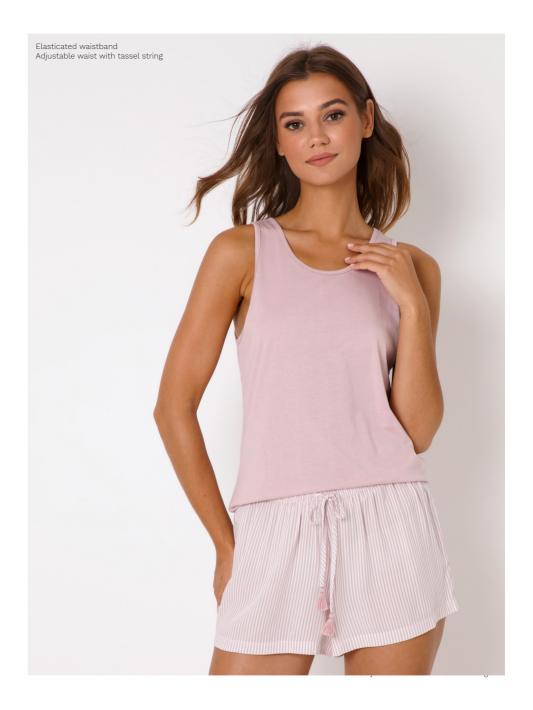

# $\begin{array}{c} \textbf{VANESSA PAJAMA SHORT} \\ & \text{XS S M L XL} \end{array}$

Top: 50% cotton 50% modal Bottom: 100% viscose

(III) IRENE GOWN XS S M L XL XXL 97% polyester 3% elastane

ROSALIE PAJAMA SHORT

XS S M L XL

100% viscose

Adjustable shoulder straps Pants length 7/8 Elasticated waistband Adjustable waist bow Pants side cut

Adjustable shoulder straps Elasticated waistband Adjustable waist bow Shorts side cut