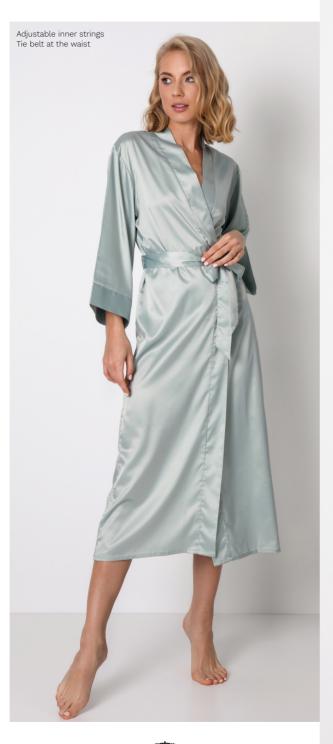

# $\begin{array}{c} \textbf{VANESSA PAJAMA SHORT} \\ & \text{XS S M L XL} \end{array}$

Top: 50% cotton 50% modal Bottom: 100% viscose

(III) IRENE GOWN XS S M L XL XXL 97% polyester 3% elastane

ROSALIE PAJAMA SHORT