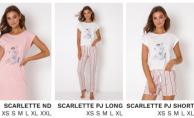

100% viscose

ZOLA PAJAMA SHORT

XS S M L XL XXL

Top: 95% viscose 5% elastane

Bottom: 100% viscose

65

SCARLETTE PAJAMA SHORT

XS S M L XL

Top: 60% cotton 40% polyester

Bottom: 100% viscose

Buttoned top Elasticated waistband Adjustable string bow

69

BETINA PAJAMA SHORT XS S M L XL Top: 60% cotton 40% polyester Bottom: 100% viscose

Elasticated waistband Adjustable string bow Side pockets