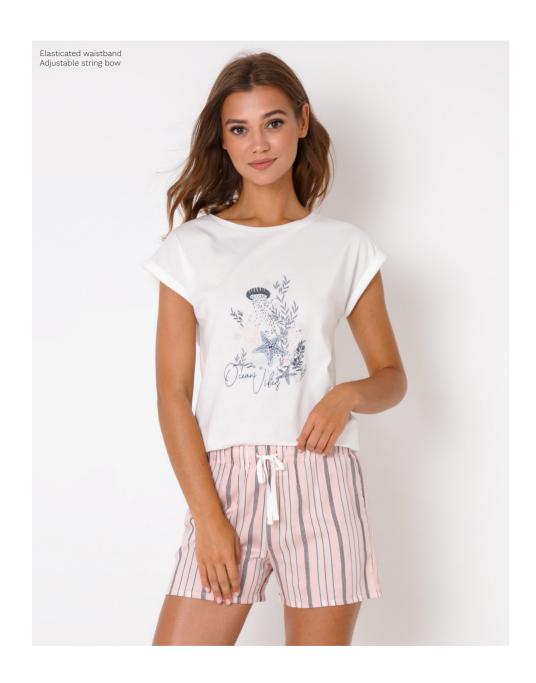

100% viscose

ZOLA PAJAMA SHORT

XS S M L XL XXL

Top: 95% viscose 5% elastane

Bottom: 100% viscose

65

SCARLETTE PAJAMA SHORT

XS S M L XL

Top: 60% cotton 40% polyester

Bottom: 100% viscose

Buttoned top Elasticated waistband Adjustable string bow

69

BETINA PAJAMA SHORT XS S M L XL Top: 60% cotton 40% polyester Bottom: 100% viscose

Elasticated waistband Adjustable string bow Side pockets