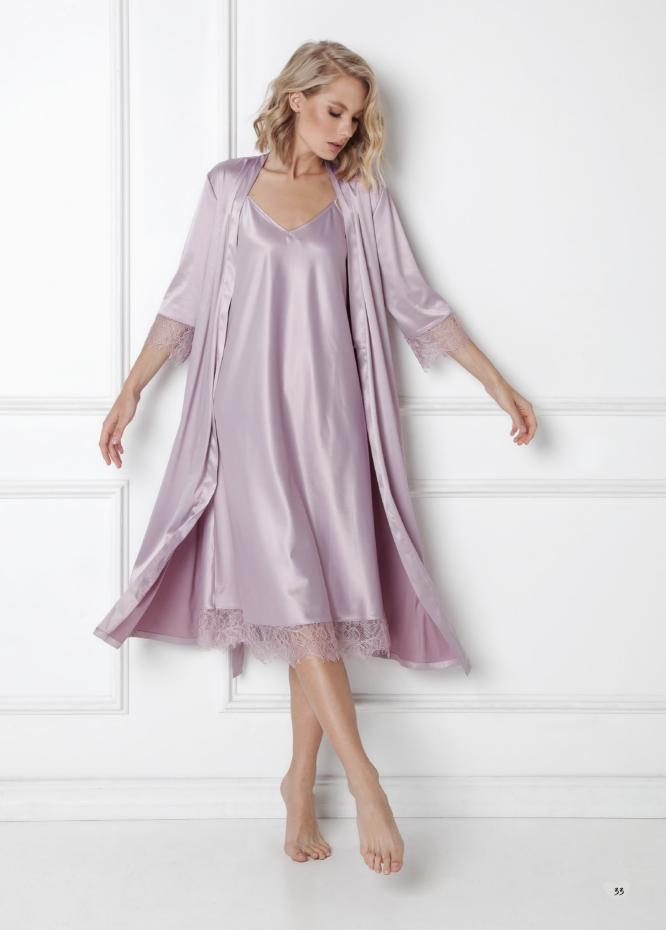

## LAILA NIGHTDRESS

TOP: 97% POLYESTER 3% ELASTANE BOTTOM: 100% VISCOSE

100% VISCOSE

100% VISCOSE

TOP: 97% POLYESTER 3% ELASTANE BOTTOM: 100% VISCOSE

95% VISCOSE 5% ELASTANE

95% VISCOSE 5% ELASTANE

60% VISCOSE 40% POLYESTER