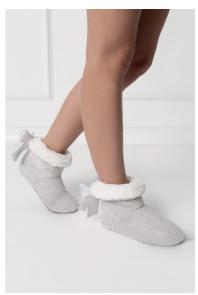

## ARCTIC PEGGY SLIPPERS

36-38 39-41

100% POLYESTER

100% POLYESTER

-For a woman who deserves a world-