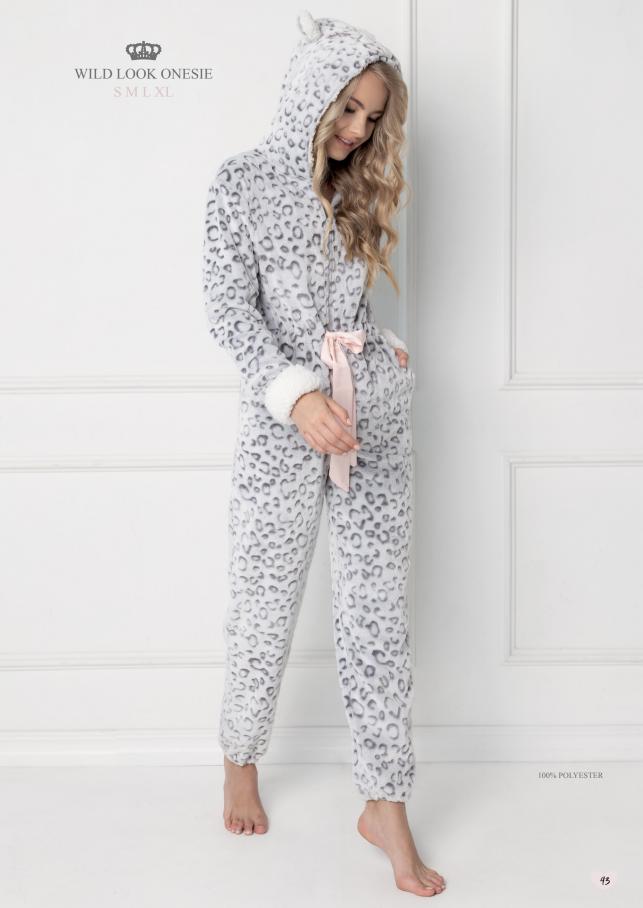

N & WOMEN



### Search for it











100% POLYESTER



# Elly grey





















S M L XL XXL









CID KATE BATHROBE WHITE SMLXLXXL



100% POLYESTER

(III) KATE BATHROBE GREY SMLXLXXL





















ALEXANDER BATHROBE M L XL XXL



WILLIAM BATHROBE BLUE M L XL XXL



WILLIAM BATHROBE GREY M L XL XXL











.....





60% COTTON 40% POLYESTER















60% COTTON 40% POLYESTER

ARCTIC PEGGY PAJAMA LONG XS S M L XL XXL











RISH IUMPER

TRISH JUMPER S M L XL



60% COTTON 40% POLYESTER



## Trish and Therry









100% POLYESTER















**CINDY NIGHTDRESS** XS S M L XL XXL













100% POLYESTER







CID SHERLY JUMPER SMLXL



60% COTTON 40% POLYESTER

SHERLY PAJAMA LONG XS S M L XL XXL











100% POLYESTER







100% POLYESTER











100% POLYESTER









CATTIE BATHROBE BLACK SMLXL

















100% VISCOSI

BERTHINE PAJAMA SHORT XS S M L XL XXL

Berthine





100% COTTON





100% COTTON













MARLY PAJAMA SHORT
XS S M L XL XXL







100% COTTON FLANNEL







100% COTTON FLANNEL







60% COTTON 40% VISCOSE











100% COTTON











60% VISCOSE 40% POLYESTER







95% VISCOSE 5% SPANDEX





## Veronica





95% POLYESTER 5% SPANDEX

















95% VISCOSE 5% SPANDEX





# Slippers



100% POLYESTER



36\_38 30\_41



100% POLYESTER

FLUFFY SLIPPERS

36 38 30 71



100% POLYESTER



ARCTIC PEGGY SLIPPERS

36-38 39-41



100% POLYESTER



SOFTEE SLIPPERS

36-38 39-4



100% POLYESTER



ANNIE SLIPPERS

36-38 39-4



100% POLYESTER



SWEET BEAR SLIPPERS

36-38 39-4°



100% POLY