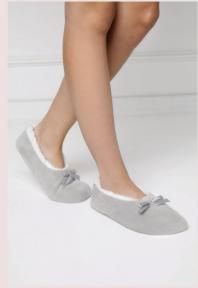

SWEET BEAR SLIPPERS

36-38 39-4°

100% POLYESTER

CLASSIC SLIPPERS

36\_38 30\_41

100% POLYESTER

QUEEN SLIPPERS

36-38 39-41