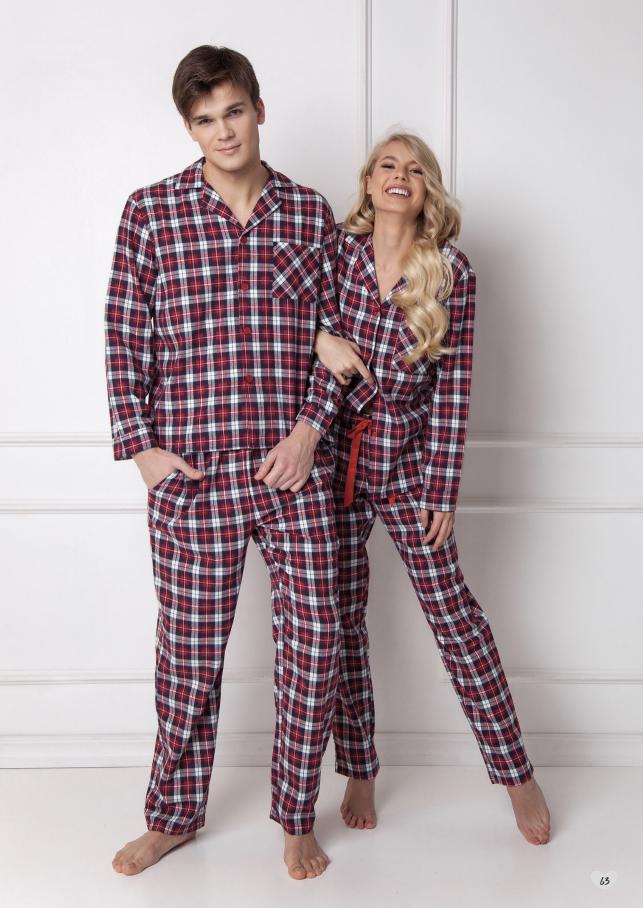

MARLY PAJAMA SHORT
XS S M L XL XXL

100% COTTON FLANNEL

100% COTTON FLANNEL

60% COTTON 40% VISCOSE

100% COTTON

60% VISCOSE 40% POLYESTER

95% VISCOSE 5% SPANDEX