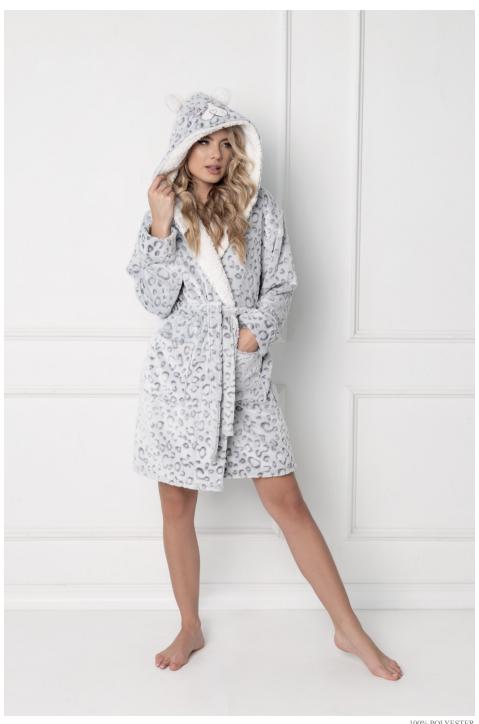

### BATHROBES FOR MEN & WOMEN



### Search for it











100% POLYESTER



# Elly grey





















S M L XL XXL









CID KATE BATHROBE WHITE SMLXLXXL



100% POLYESTER

(III) KATE BATHROBE GREY SMLXLXXL





















ALEXANDER BATHROBE M L XL XXL



WILLIAM BATHROBE BLUE M L XL XXL



WILLIAM BATHROBE GREY M L XL XXL











.....





60% COTTON 40% POLYESTER















60% COTTON 40% POLYESTER

ARCTIC PEGGY PAJAMA LONG XS S M L XL XXL











RISH IUMPER

TRISH JUMPER S M L XL



60% COTTON 40% POLYESTER



## Trish and Therry









100% POLYESTER















**CINDY NIGHTDRESS** XS S M L XL XXL













100% POLYESTER







CID SHERLY JUMPER SMLXL



60% COTTON 40% POLYESTER

SHERLY PAJAMA LONG XS S M L XL XXL











100% POLYESTER







100% POLYESTER











100% POLYESTER









CATTIE BATHROBE BLACK SMLXL

















100% VISCOSI

BERTHINE PAJAMA SHORT XS S M L XL XXL

Berthine





100% COTTON





100% COTTON













MARLY PAJAMA SHORT
XS S M L XL XXL







100% COTTON FLANNEL







100% COTTON FLANNEL







60% COTTON 40% VISCOSE











100% COTTON











60% VISCOSE 40% POLYESTER







95% VISCOSE 5% SPANDEX





## Veronica





95% POLYESTER 5% SPANDEX

















95% VISCOSE 5% SPANDEX





# Slippers



100% POLYESTER



36\_38 30\_41



100% POLYESTER

FLUFFY SLIPPERS

36 38 30 71



100% POLYESTER



ARCTIC PEGGY SLIPPERS

36-38 39-41



100% POLYESTER



SOFTEE SLIPPERS

36-38 39-4



100% POLYESTER



ANNIE SLIPPERS

36-38 39-4



100% POLYESTER



SWEET BEAR SLIPPERS

36-3