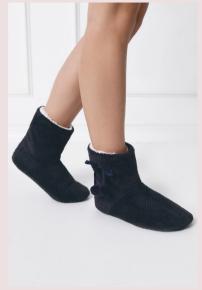

# Slippers

100% POLYESTER

36\_38 30\_41

100% POLYESTER

FLUFFY SLIPPERS

36 38 30 71

100% POLYESTER

ARCTIC PEGGY SLIPPERS

36-38 39-41

100% POLYESTER

SOFTEE SLIPPERS

36-38 39-4

100% POLYESTER

ANNIE SLIPPERS

36-38 39-4

100% POLYESTER

SWEET BEAR SLIPPERS

36-38 39-4°

100% POLYESTER

CLASSIC SLIPPERS

36\_38 30\_41

100% POLYESTER

QUEEN SLIPPERS

36-38 39-41